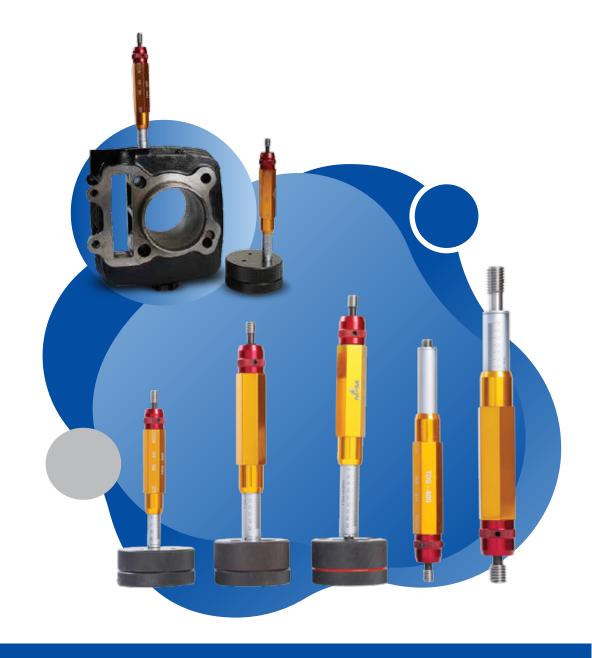

## Thread Depth Guages

- √ A single gauge checks both Thread and Thread Depth
- √ Thread gauging cycle time reduced by 50%
- √ Thread depth up to 3xD can be measured
- √ Simple replacement of worn plug gauge
- ✓ Reliable measurement of thread depth by measuring sleeve
- √ Used in the same way as a normal double ended screw plug gauge
- ✓ Telescopic measurement sleeve 0.5 mm graduation
- ✓ Size over 16 mm and other thread types available on request
- ✓ Depth Masters can be supplied for setting depth
- √ HSS inserts can be supplied with TiN Coating