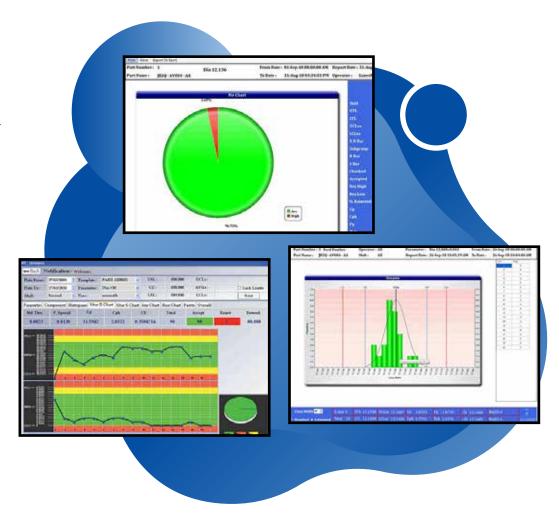

- ✓ SPC Charts X-Bar R chart, Run-chart, Histogram, Individual readings, Pareto, Pie-Chart.
- ✓ Configurable and Editable Application Software.
- ✓ Setup Screen.
- ✓ Mastering / Calibration Screen has Password Protected Features.
- $\checkmark$  Export of Data in Text, Excel and PDF.
- ✓ Works for Hand Held, Fixture, or Automatic Gauges.
- ✓ Built in GR&R and Study Feature.
- √ Capable of Integrating Multiple Gauges.
- Print Screens and Charts.
- ✓ Probe, electronic Air Converter, and digital Indicator Interface.
- ✓ Probe Setup Screen.
- ✓ Remote SPC Program for Desktop, Laptop, or Server.