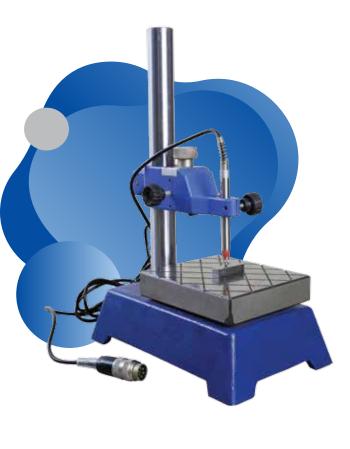

## **Comparator Stand**

- Rugged design built to meet requirements for greater versatility in gaging equipment
- √ Cast iron base and chrome plated column
- √ 100 mm x 100 mm base greater work area
- √ 150 mm maximum gauging capacity
- √ 75 mm throat clearance will accommodate various size parts
- √ Three points head clamping assures positive dial indicator support and reduces damage due to over tightening
- ✓ Portable from one location to another
- Adjustment head can be locked and sealed for production applications