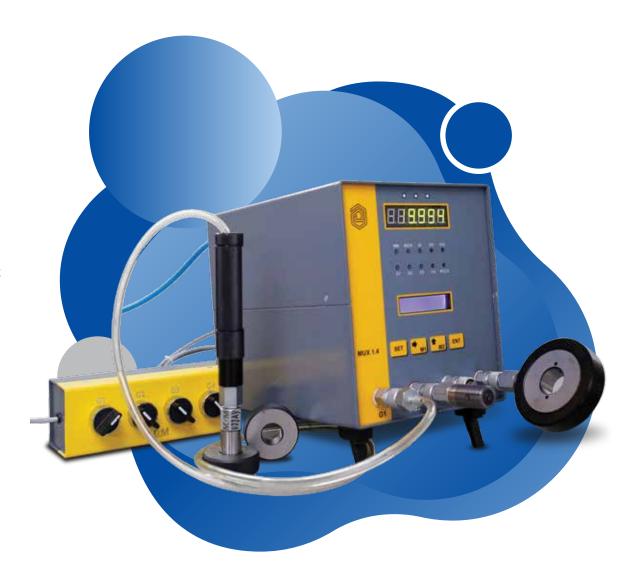

## Mux

- √ Very cost effective instrument
- ✓ 2/4 gauges can be connected. One gauge at a time can be used
- √ Password protection
- ✓ lot enabled instrument
- √ Air saving facility with all essential accessories
- ✓ Data Saving facility. Minimum 75K parameters saved in .XLS format
- √ 7 segment Tri-Colour display with Piezo Electric Pressure Sensor
- √ Range: ±0.035mm
- √ RS-232 serial port
- ✓ Accuracy ±1% FSD
- ✓ Least count 0.5µm, 1µm
- √ Absolute and Comparative measurement mode
- √ Tolerance limit setting
- $\checkmark~$  3 status LED's for Accept, Reject & Rework
- ✓ In-built air regulator for precise air pressure
- √ Potential free external relay output
- √ 8X2 LCD for fixture selection