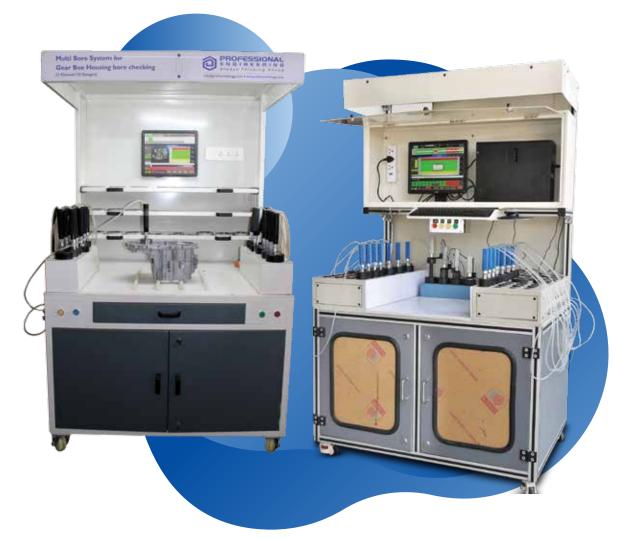

## Multibore Checking System

- Arguably the cheapest solution for measuring multibores in components with following benefits.
- ✓ Easy to inspect project based system.
- ✓ All SPC Charts X-Bar R chart, Run-chart, Histogram, Individual readings, Pareto, Pie-Chart.
- ✓ Sequential with interlock & non sequential checking.
- ✓ Password Protected Mastering / Calibration Screen has
- $\checkmark\,$  Data can be exported in Text, Excel and pdf format
- ✓ Dynamic/ Static measurement possible.
- ✓ Iterations (1 parameter multiple bores possible with separate bore data saving possible
- $\checkmark~$  100 % air saving.