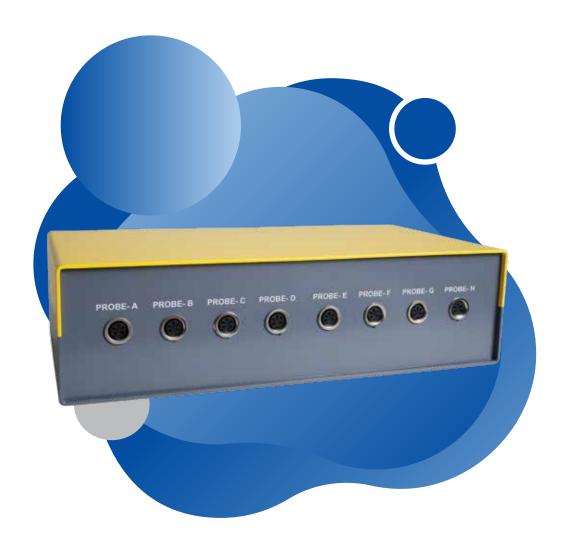

## **Interfacing Unit**

## (Suitable for Axial Probe)

- ✓ Interface with half/ full bridge inductive LVDT probes
- ✓ Serial data communication between PC and interface with RS 232 serial PC COM-Port or with USB port
- √ This interface box equipped with analog signal conditional and analog to digital conversion
- ✓ Digital measurement value tagged with individual input
- ✓ Liniearity 0.05% FSD
- ✓ Resolution 16 bit
- √ 8 digital input, 8 output for automation purpose
- ✓ Smart, versatile and durable for harsh environments