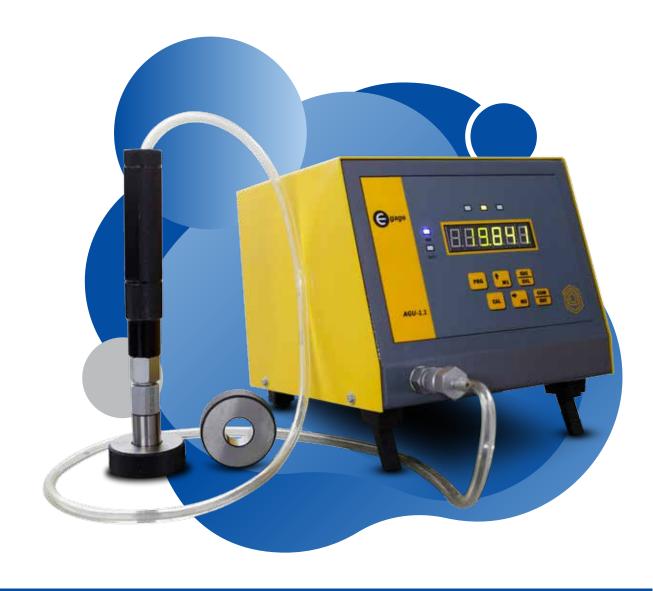

## E-Gage

- √ 7 segment Tri-Colour display with Piezo Electric Pressure Sensor
- ✓ Range: ±0.035mm
- √ RS-232 serial port
- ✓ Accuracy ±1% FSD
- ✓ Least Count: 0.5µm & 1µm
- √ Absolute and Comparative measurement mode
- √ Tolerance limit setting
- √ 3 status LED's for Accept, Reject & Rework
- ✓ In-built air regulator for precise air pressure
- √ Compatible with wide range of Air gauges
- √ 100% Air saving facility with all essential accessories
- √ Potential free external relay output
- ✓ Data saving module up to 75K readings storage capacity