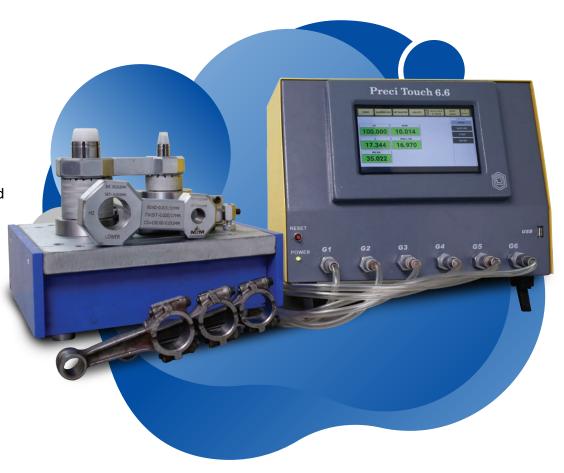

## Preci-Touch

- √ 7" high resolution capacitive touch screen display with Piezo Electric Pressure Sensor
- √ RS-232 serial port
- ✓ Accuracy ±1% FSD
- ✓ Least count 0.0005mm, 0.001mm
- √ Calibration reminder
- Absolute and Comparative measurement mode
- √ Tolerance limit setting along with indications for Accept, Reject & Rework
- √ Low Air pressure message

- √ 100% Air saving facility with all essential accessories
- Potential free external relay output
- √ 8GB Data storage with Date and Time
- ✓ Important information is password protected
- $\checkmark\,$  USB for easy data output
- ✓ Instrument enclosed in Robust and aesthetically designed aluminium housing
- ✓ User friendly operation like smartphone
- √ Virus free system