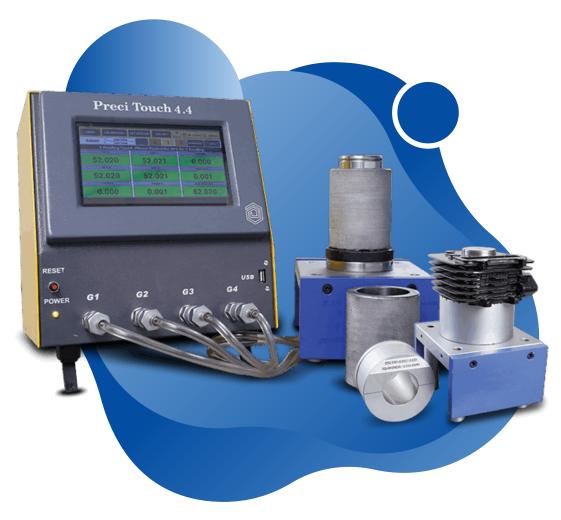

## Preci-Touch

- √ 7" high resolution capacitive touch screen display with Piezo Electric Pressure Sensor
- √ RS-232 serial port
- ✓ Accuracy ±1% FSD
- √ Least count 0.0005mm, 0.001mm
- ✓ Calibration reminder
- Absolute and Comparative measurement mode
- √ Tolerance limit setting along with indications for Accept, Reject & Rework
- √ Low Air pressure message
- √ 100% Air saving facility with all essential accessories
- ✓ Potential free external relay output

- √ 8GB Data storage with Date and Time
- √ Password protection
- √ 4 parameter with 2 separate results for taper
- ✓ Important information is password protected
- √ USB for easy data output
- Instrument enclosed in Robust and aesthetically designed aluminium housing
- User friendly operation like smartphone
- Applications as 4 individual parameter, with 4 results
- √ Virus free system